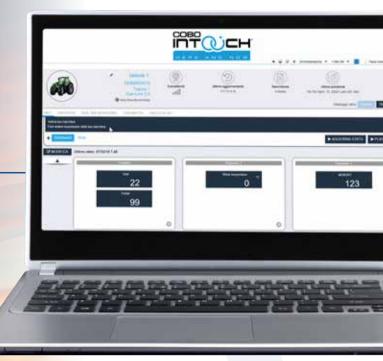

COBO INTOUCH puts in connection COBO devices with a web-server interface. Data are stored in a database and provided to customers via **internet access (by smartphone, tablet and computer)** whenever they need and wherever they are.

User friendly interface, attractive and dynamic, multilanguage and customized with colours and logos.

**Applications in different fields**, from agriculture to earthmoving and lifting machines, from transport and logistics to municipal vehicles.