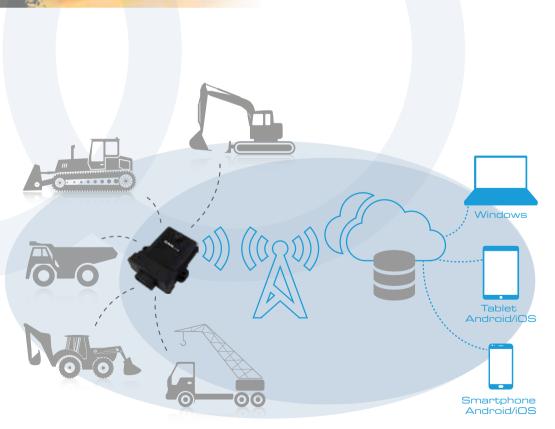

COBO INTOUCH puts in connection COBO devices with a web-server interface. Data are stored in a database and provided to customers via **internet access (by smartphone, tablet and computer)** whenever they need and wherever they are.

## **MAIN FUNCTIONALITIES:**

- Geo-localization
- Geo-fencing
- Real time monitoring and diagnostic
- Remote software update
- Datalogger on canbus interface
- Data analysis and statistics reports

COBO connectivity devices have been created to analyze and diagnose remotely, and any abnormalities and malfunctions for timely intervention in case of failure and schedule preventive maintenance according to the actual workload of the machine.

With COBO connectivity systems is also possible to upgrade remotely the software operating of machines already located at the customers around the world.